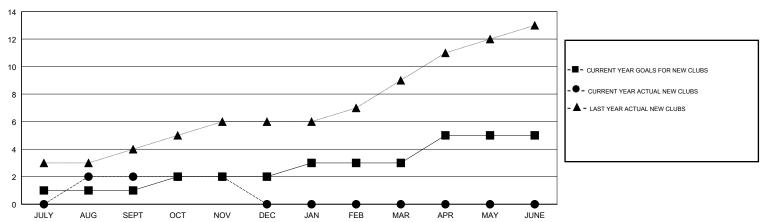

#### GOALS AND ACTUAL NEW CLUBS CUMULATIVE

# LOCATION INDONESIA

**GMT CA** 

| Clubs         |               |           |               | Members               |                           |                         |                                              |
|---------------|---------------|-----------|---------------|-----------------------|---------------------------|-------------------------|----------------------------------------------|
|               | RESULTS FOR   | 2018-2019 |               | RESULTS FOR 2018-2019 |                           |                         |                                              |
| QUARTER       | NEW CLUB GOAL | NEW CLUBS | DROPPED CLUBS | QUARTER               | MEMBER GROWTH NET<br>GOAL | MEMBER GROWTH<br>ACTUAL | DROPPED MEMBERS ACTUAL (including transfers) |
| JULY/AUG/SEPT | 1             | 2         | 1             | JULY/AUG/SEPT         | 45                        | 84                      | 64                                           |
| OCT/NOV/DEC   | 1             | 0         | 0             | OCT/NOV/DEC           | 55                        | 118                     | 79                                           |
| JAN/FEB/MAR   | 1             | 0         | 0             | JAN/FEB/MAR           | 75                        | 0                       | 0                                            |
| APR/MAY/JUNE  | 2             | 0         | 0             | APR/MAY/JUNE          | 75                        | 0                       | 0                                            |