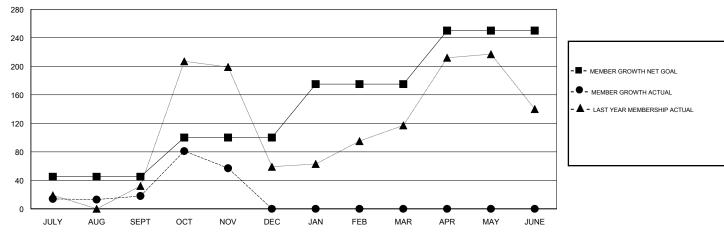

### GOALS AND ACTUAL MEMBERS CUMULATIVE

| DROPPED CLUBS: 1  DROPPED MEMBERS |     | 42 CLUBS OF 94 ADDED 1 OR MORE<br>NEW MEMBERS | GENDER DISTRIBUTION  MALE 851 (36.26%)  FEMALE 1,496 (63.74%)  Women Percentage Fiscal Year Goal: 60% |     |
|-----------------------------------|-----|-----------------------------------------------|-------------------------------------------------------------------------------------------------------|-----|
| DECEASED                          | 2   | CLICK HERE FOR CUMULATIVE                     | TOTAL FAMILY UNIT MEMBERS                                                                             | 432 |
| CLUB CANCELLED                    | 0   | MEMBERSHIP DATA                               |                                                                                                       | 220 |
| OTHER                             | 141 |                                               | FAMILY MEMBERS PAYING HALF  DUES                                                                      | 239 |
| TOTAL                             | 143 |                                               |                                                                                                       |     |

# LOCATION INDONESIA

**GMT CA** 

| Clubs         |               |           |               | Members               |                           |                         |                                              |
|---------------|---------------|-----------|---------------|-----------------------|---------------------------|-------------------------|----------------------------------------------|
|               | RESULTS FOR   | 2018-2019 |               | RESULTS FOR 2018-2019 |                           |                         |                                              |
| QUARTER       | NEW CLUB GOAL | NEW CLUBS | DROPPED CLUBS | QUARTER               | MEMBER GROWTH NET<br>GOAL | MEMBER GROWTH<br>ACTUAL | DROPPED MEMBERS ACTUAL (including transfers) |
| JULY/AUG/SEPT | 1             | 2         | 1             | JULY/AUG/SEPT         | 45                        | 84                      | 64                                           |
| OCT/NOV/DEC   | 1             | 0         | 0             | OCT/NOV/DEC           | 55                        | 118                     | 79                                           |
| JAN/FEB/MAR   | 1             | 0         | 0             | JAN/FEB/MAR           | 75                        | 0                       | 0                                            |
| APR/MAY/JUNE  | 2             | 0         | 0             | APR/MAY/JUNE          | 75                        | 0                       | 0                                            |